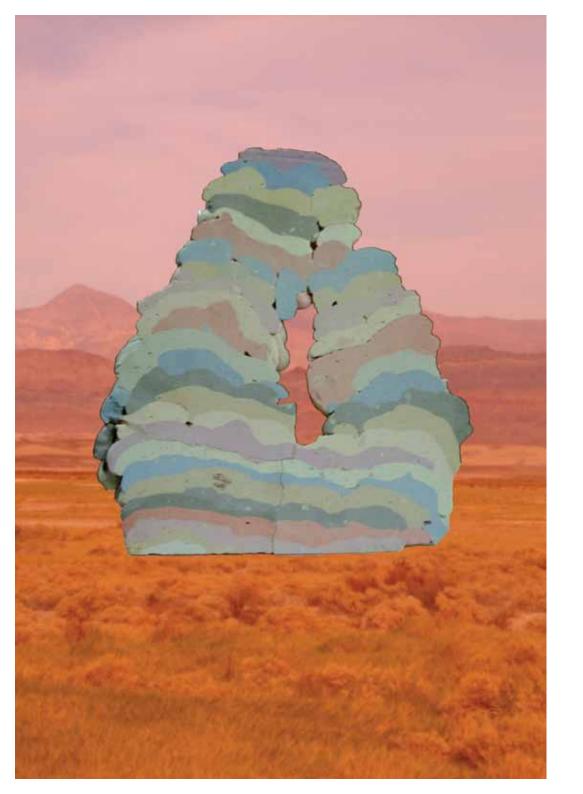

## WORKS PROJECTS

Desert Project (or Hard On in the Desert)

4 July ~ 8 August 2009

Preview: Friday 3 July, 6 ~ 8рм

Exhibition open: 4 July ~ 8 August 12 ~ 6PM Friday and Saturday and by appointment

Special events: Andy Holden will perform with his band *The Grubby Mitts* at the Cube Microplex on Saturday July 4th from 8pm. See www.cubecinema.com to book.